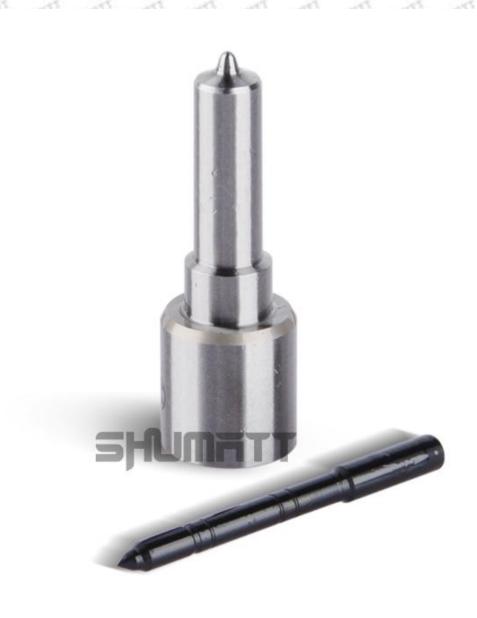

# 1. DSLA156P1336 Injector Nozzle Introduction

# 1.1. DSLA156P1336 Injector Nozzle's Basic Information

| Title | Injector Nozzle DSLA156P1336 China made new | Brand  |
|-------|---------------------------------------------|--------|
| Sku1  | G1X9LA156P1336                              | XINGMA |

# 1.4. DSLA156P1336 Injector Nozzle's Specifications and Dimensions Parameters

Injector Nozzle Size: 6 cm\*1.5cm \*1.5 cm

Injector Nozzle Barrel Dimensions: 7 cm \*2 cm \*2 cm

Single Injector Nozzle Weight: 0.03kg