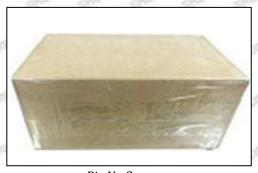

# 3.7. DSLA156P1336 Injector Nozzle's Packing

**Domestic express packaging:** Usually wrapped in waterproof scotch tape, such as picture No.2.

International express packaging: Wrapped with waterproof yellow tape After wrapping the black protective film, such as picture No. 3.

Minors are prohibited from using transparent tape, yellow tape, black wrapping protective film, and white wrapping protective film to avoid personal injury.

Pic No.2 Domestic express packaging: Wrapped by Transparent tape