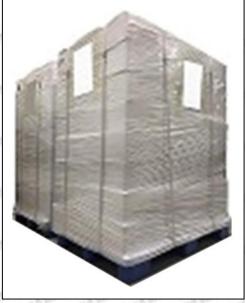

Pallet Shipping: Use fumigation free and recycling trays that meet export requirements, and use white wrapping protective film to wrap and bind with cable ties for the outside, such as picture No. 4, Also, the products can be packaged according to customers' requirements.

Pic No.4

**Pallet Shipping:** Use pallet that meet export requirements, and use white wrapping protective film to wrap and bind with cable ties