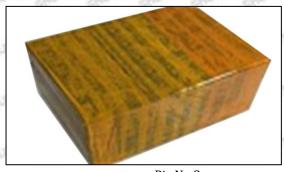

# 3.7. DSLA156P1336 Injector Nozzle's Packing

**Domestic express packaging:** Usually wrapped in waterproof scotch tape, such as picture No.2.

International express packaging: Wrapped with waterproof yellow tape After wrapping the black protective film, such as picture No. 3.

Pic No.3 International express packaging: Wrapped with yellow tape after wrapping black protective film

Mob/Whatsapp: +86 13410541523 Tel: +8675523215133 Email: ruby@shumatt.com Website: www.shumatt.com