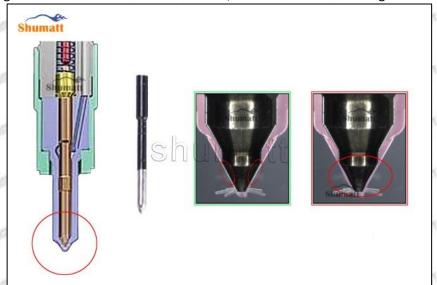

# 2.2. DSLA156P1336 Injector Nozzle Inspection.

(1) Check whether there is deformation, cracking, thread damage, quenching, leakage and rust in the guide sleeve, spring, gasket and tight cap of the nozzle. The tight cap of the nozzle must be replaced after being disassembled for more than 5 times, as shown in the following.

- (2) Replace the tight cap of the nozzle and the copper gasket of the injector nozzle
- (3) Check whether the gap between the nozzle needle and the nozzle shell is within the standard range and whether it reaches the standard for use
- All parts should be examined for wear under a microscope at least 20 times larger
- A Nozzle tight cap deformation, cracking, thread damage, quenching, leakage, will lead to black smoke vehicle cap, fuel injector damage.
- Injector opening pressure greater than or less than the specified range may cause injector damage.
- ▲ Failure to replace wearing parts in time during maintenance may lead to fuel injector damage.